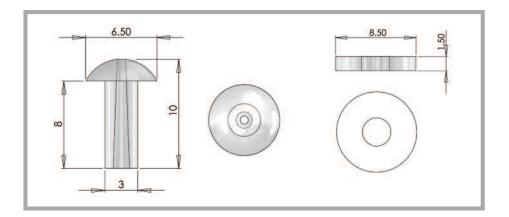

## Small round lens, similar to the UFO Star Lens but with a hole all the way through for star effects.

Has a dome shaped profile. Supplied with an back washer which can be optionally fitted.

| Description        |                               |
|--------------------|-------------------------------|
| Material           | Polycarbonate                 |
| Colours available  | Clear                         |
| Size               | 6.5 mm                        |
| Weight             | 0.1 g                         |
| Mounting hole size | 3 mm                          |
| Fibre size         | 0.75 mm, 1 mm, 1.5 mm polymer |

Makes it easier to drill the holes required for small fibres from 0.75mm to 1mm, while giving a sharper look to the light than the UFO Star Lens.

This fitting does not allow as a good a seal as the Star Lens when used in damp areas..

The optional clear washer effectively expands the diameter of the lens where uneven holes have been drilled