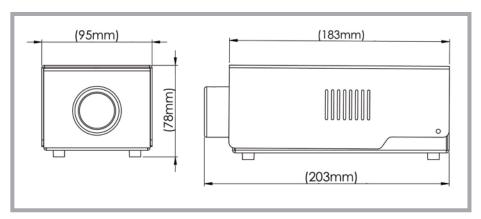

With a standard 30mm fibre port connector, this light source is suitable for retro-fitting to exisiting fibre optic installations.

Available with 3000K and 4000K LED arrays to suit any application.

| Description              |                                               |
|--------------------------|-----------------------------------------------|
| Port connector size      | 30mm diameter                                 |
| Fibre type               | Glass/Polymer                                 |
| Supply voltage           | 100-240 VAC 47-63 Hz                          |
| PSU output               | 24V DC, 0.75A, 18W Maximum                    |
| Power cord               | External 36VDC PSU                            |
| LED power                | 11.5W                                         |
| Lamp CRI                 | >80                                           |
| Lamp colour temperature  | 3000K or 4000K                                |
| Lamp life                | 50,000 hours                                  |
| Power connection         | 2.1 x 5.5 x 12mm                              |
| Min. ambient temperature | -10°C                                         |
| Max. ambient temperature | 45°C                                          |
| Operating environment    | Indoor / dry                                  |
| DMX                      | Factory addressable 1 channel dimming (0-255) |
| Material                 | Aluminium                                     |
| Colour                   | Silver                                        |
| Size (L x W x H)         | 203 x 95 x 78 mm                              |