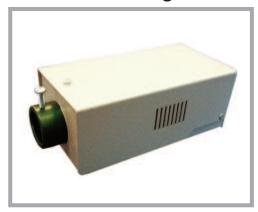

## **UFO Luna LED Light Source**

The UFO Luna light source is a powerful, yet efficient fibre optic light source, powered by LED technology.

Powerful light output combined with cool and silent operation make this unit the obvious choice for illuminating exhibits in museums, galleries and exhibitions.

With a standard 30mm fibre port connector, this light source is suitable for retro-fitting to exisiting fibre optic installations.

Available with 3000K and 4000K LED arrays to suit any application.

| Description              |                                               |
|--------------------------|-----------------------------------------------|
| Port connector size      | 30mm diameter                                 |
| Fibre type               | Glass/Polymer                                 |
| Supply voltage           | 100-240 VAC 47-63 Hz                          |
| PSU output               | 24V DC, 0.75A, 18W Maximum                    |
| Power cord               | External 36VDC PSU                            |
| LED power                | 11.5W                                         |
| Lamp CRI                 | >80                                           |
| Lamp colour temperature  | 3000K or 4000K                                |
| Lamp life                | 50,000 hours                                  |
| Power connection         | 2.1 x 5.5 x 12mm                              |
| Min. ambient temperature | -10°C                                         |
| Max. ambient temperature | 45°C                                          |
| Operating environment    | Indoor / dry                                  |
| DMX                      | Factory addressable 1 channel dimming (0-255) |
| Material                 | Aluminium                                     |
| Colour                   | Silver                                        |
| Size (L x W x H)         | 203 x 95 x 78 mm                              |